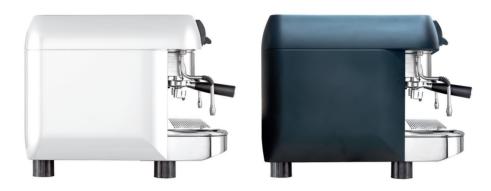

## A classic in our line with elegance and suppleness in its design.

An espresso machine that combines power with style. Meet the New Iberital, a machine with simple and refined lines that gives softness to the touch.

Designed to withstand intensive use, the New Iberital provides an attractive and elegant layout.

Explore the many functions and programs at your disposal with New Iberital's digital display. This allows you to customize settings to meet your needs at any given moment. A high performance extraction that offers both comfort and precision.

#### Available finishes

Choose from our range of colors for the side panels to give a shining or mate finish.

Ask for more information.

| Technical Specifications                             | 2 Groups           | 3 Groups           |
|------------------------------------------------------|--------------------|--------------------|
| Boiler capacity                                      | 14 L               | 18 L               |
| Power                                                | 3800 W             | 5000 W - 6000 W    |
| Weight                                               | 62 Kg              | 74 Kg              |
| Dimensions Lx W x H                                  | 783 x 568 x 455 mm | 953 x 568 x 455 mm |
| Front distance between legs<br>Side distance: 342 mm | 610 mm             | 780 mm             |