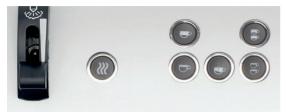

# Powerfully reliable, remarkably simple.

Mono boiler system

Electronic dosage (4 doses + continuous)

Volumetric Control

Pre-infusion

Steam and water levers

Touch pad with white leds

Barista area LED lighting

Stainless steel steam wands

Ergonomic filter-holder

Automatic boiler refill

Boiler drain tap located in the center of the drip tray

Quick and easy access to the machine for maintenance

Digital display

PID Electronic Temperature Control