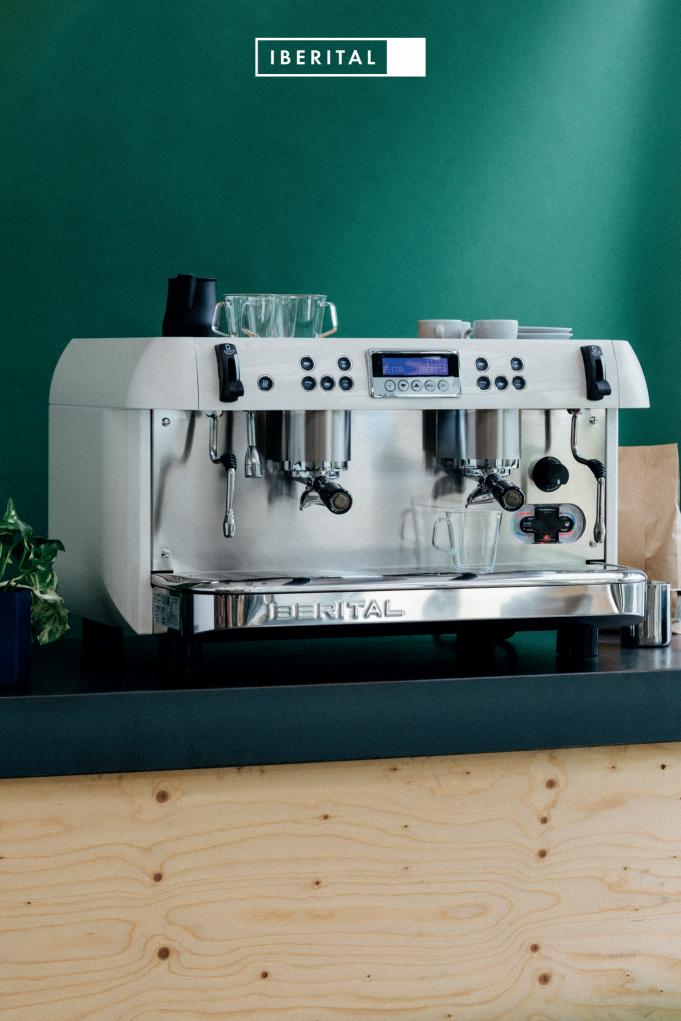

## A classic in our line with elegance and suppleness in its design.

An espresso machine that combines power with style. Meet the New Iberital, a machine with simple and refined lines that gives softness to the touch.

Designed to withstand intensive use, the New Iberital provides an attractive and elegant layout.

Explore the many functions and programs at your disposal with New Iberital's digital display. This allows you to customize settings to meet your needs at any given moment. A high performance extraction that offers both comfort and precision.

# Powerfully reliable, remarkably simple.

Mono boiler system

Electronic dosage (4 doses + continuous)

Volumetric Control

Pre-infusion

Steam and water levers

Touch pad with white leds

Barista area LED lighting

Stainless steel steam wands

Ergonomic filter-holder

Automatic boiler refill

Boiler drain tap located in the center of the drip tray

Quick and easy access to the machine for maintenance

Digital display

PID Electronic Temperature Control