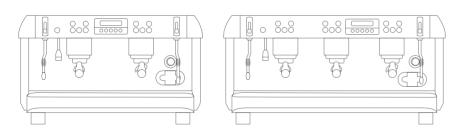

# Powerfully reliable, remarkably simple.

Mono boiler system

Electronic dosage (4 doses + continuous)

Volumetric Control

Pre-infusion

Steam and water levers

Touch pad with white leds

Barista area LED lighting

Stainless steel steam wands

Ergonomic filter-holder

Automatic boiler refill

Boiler drain tap located in the center of the drip tray

Quick and easy access to the machine for maintenance

Digital display

PID Electronic Temperature Control

Pre-infusion profile for each dosage selection. Possibility of selection of the ON/OFF time of pre-infusion

Programmable AUTO ON/OFF and day OFF

IBERITAL Connect (optional)