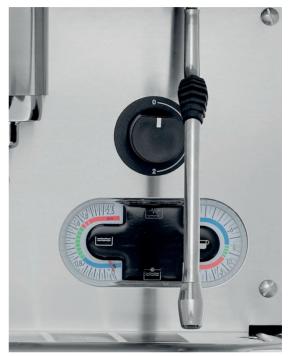

# Powerfully reliable, remarkably simple.

Mono boiler system

Electronic dosage (4 doses + continuous)

Volumetric Control

Pre-infusion

Steam and water levers

Touch pad with white leds

Barista area LED lighting

Stainless steel steam wands

Ergonomic filter-holder

Automatic boiler refill

Boiler drain tap located in the center of the drip tray

Quick and easy access to the machine for maintenance

Digital display

PID Electronic Temperature Control

Pre-infusion profile for each dosage selection. Possibility of selection of the ON/OFF time of pre-infusion

Programmable AUTO ON/OFF and day OFF

IBERITAL Connect (optional)