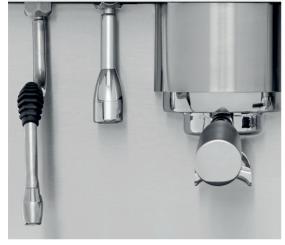

# Powerfully reliable, remarkably simple.

Mono boiler system

Electronic dosage (4 doses + continuous)

Volumetric Control

Pre-infusion

Steam and water levers

Touch pad with white leds

Barista area LED lighting

Stainless steel steam wands

Ergonomic filter-holder

Automatic boiler refill

Boiler drain tap located in the center of the drip tray

Quick and easy access to the machine for maintenance

Digital display

PID Electronic Temperature Control