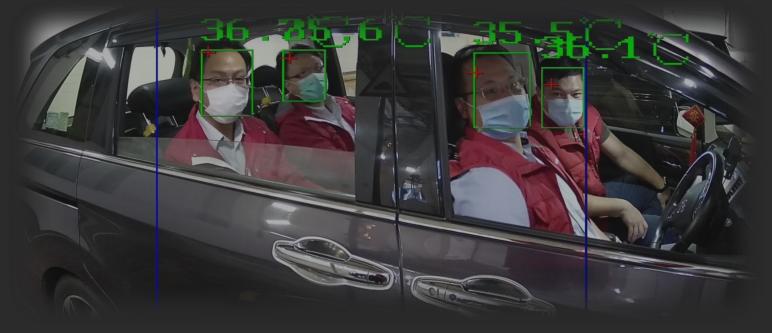

### Temperature Detection

- Multiple Peoples Detection
- Fast Detection Time ( ≤0.5s )
- Local Audible and Flash Alert •

PAGE 2

#### Data Integrity

- Reduce the human reading error by thermal detection handheld and miss-recorded measurement.

緊於新型冠狀病毒疫情持續嚴峻, 進入停車場前,各司機及乘客 均需量度體温。多謝合作。 Due to the widespread of COVID-19, all drivers and passengers are required to undergo a temperature check prior to entering the car park. Thank you for your understanding.