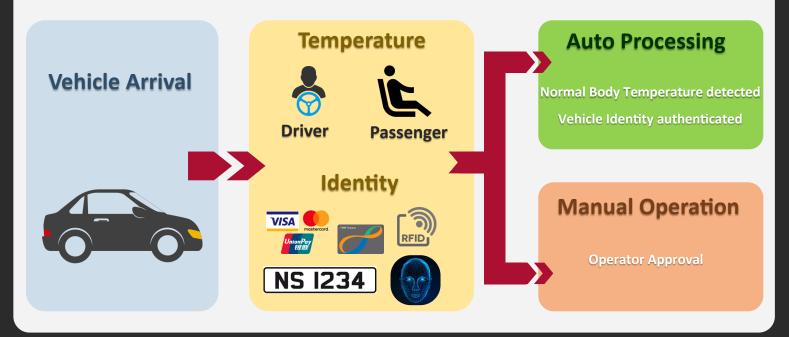

#### SYSTEM STRUCTURE

#### INTEGRATION

**Integrated** with car parking system to block an abnormal body temperature driver or passenger go into building through car park automatically.

**Bounding** the digitalized body temperature data of the driver and passenger with the vehicle identity such as License Plate Number, vehicle photo and parking record as a comprehensive set of record for future trace and track .