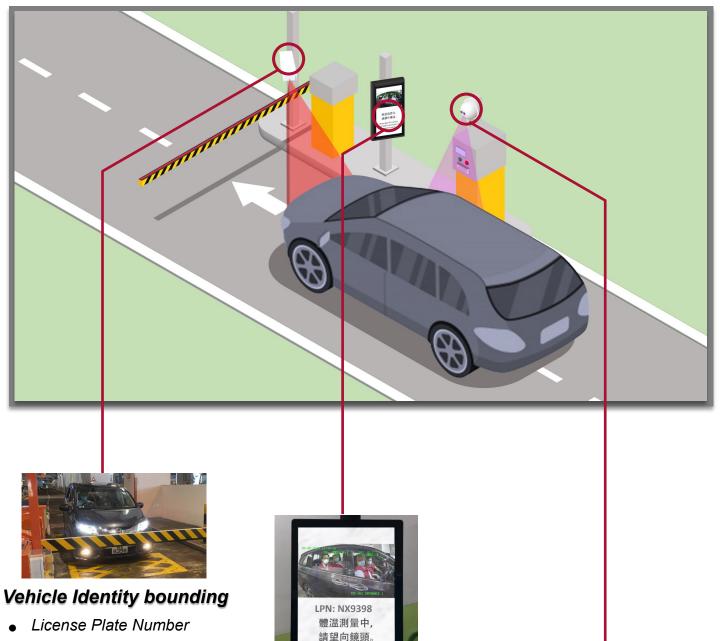

#### INTEGRATION

**Integrated** with car parking system to block an abnormal body temperature driver or passenger go into building through car park automatically.

**Bounding** the digitalized body temperature data of the driver and passenger with the vehicle identity such as License Plate Number, vehicle photo and parking record as a comprehensive set of record for future trace and track .

#### CARPARK ENTRY WITH BTDS