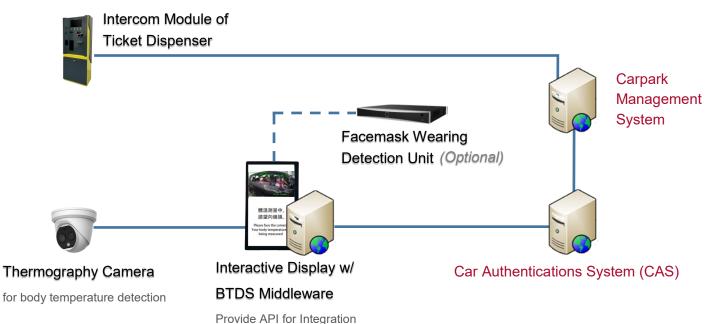

#### SYSTEM STRUCTURE

## **OVERVIEW**

Captured Vehicle Photo

Interactive Display

- Show the Temperature **Detection Instructions**
- Shows Real-Time Video for Body Temperature Detection to Driver and