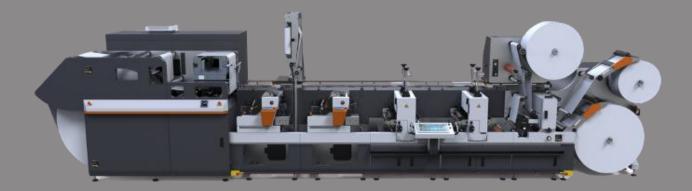

#### **FL Converters**

The FL Converters are based on either the FL3, FL5 or FL7 platform and can be configured to provide production solutions for labels, industrial or medical products including speciality products. FL Converters are fully servo driven, with the latest controls technology and a robust design. This means that you can specify a machine that can perform with precision and reliability for a long time, giving peace of mind that it's modular design future-proofs possible upgrades.

#### **Key Features**

- Rotary die cutting
- Flexographic printing and coating, front and reverse
- UV, LED, IR and hot air drying
- Sheeting and speciality delivery
- Multiple lamination technologies
- Foiling and embossing
- Slitting and folding
- Variable data printing
- Inline inspection and quality control

#### **Key Benefits**

- Fully servo driven
- Tailor made and customisable to your specification
- Entry into new markets
- Improves productivity
- Reduces waste
- Consistent high quality print

Talk to one of our engineers who will assist in defining a tailor made solution to match your production needs.