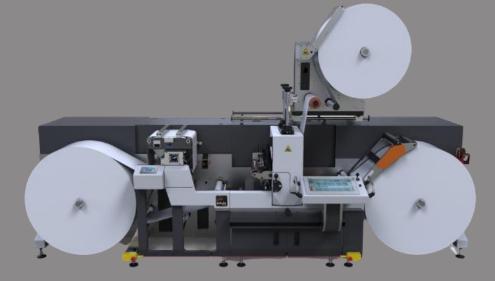

#### **FL Converters**

The FL Converters are based on either the FL3, FL5 or FL7 platform and can be configured to provide production solutions for labels, industrial or medical products including speciality products. FL Converters are fully servo driven, with the latest controls technology and a robust design. This means that you can specify a machine that can perform with precision and reliability for a long time, giving peace of mind that it's modular design future-proofs possible upgrades.

#### **Key Features**

- Rotary die cutting
- Flexographic printing and coating, front and reverse
- UV, LED, IR and hot air drying
- Sheeting and speciality delivery
- Multiple lamination technologies
- Foiling and embossing
- Slitting and folding
- Variable data printing
- Inline inspection and quality control

#### **Key Benefits**

- Fully servo driven
- Tailor made and customisable to your specification
- Entry into new markets
- Improves productivity
- Reduces waste
- Consistent high quality print

Talk to one of our engineers who will assist in defining a tailor made solution to match your production needs.