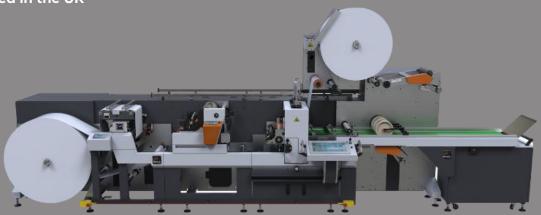

#### **FL Converters**

The FL Converters are based on either the FL3, FL5 or FL7 platform and can be configured to provide production solutions for labels, industrial or medical products including speciality products. FL Converters are fully servo driven, with the latest controls technology and a robust design. This means that you can specify a machine that can perform with precision and reliability for a long time, giving peace of mind that it's modular design future-proofs possible upgrades.

#### **Key Features**

- Rotary die cutting
- Flexographic printing and coating, front and reverse
- UV, LED, IR and hot air drying
- Sheeting and speciality delivery
- Multiple lamination technologies
- Foiling and embossing
- Slitting and folding
- Variable data printing
- Inline inspection and quality control

#### **Key Benefits**

- Fully servo driven
- Tailor made and customisable to your specification
- Entry into new markets
- Improves productivity
- Reduces waste
- Consistent high quality print

Talk to one of our engineers who will assist in defining a tailor made solution to match your production needs.