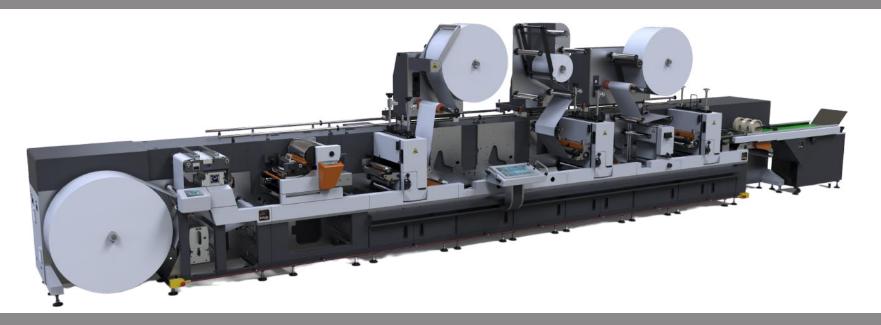

#### **FL Converters**

The FL Converters are based on either the FL3, FL5 or FL7 platform and can be configured to provide production solutions for labels, industrial or medical products including speciality products. FL Converters are fully servo driven, with the latest controls technology and a robust design. This means that you can specify a machine that can perform with precision and reliability for a long time, giving peace of mind that it's modular design future-proofs possible upgrades.

#### **Key Features**

- Rotary die cutting
- Flexographic printing and coating, front and reverse
- UV, LED, IR and hot air drying
- Sheeting and speciality delivery
- Multiple lamination technologies
- Foiling and embossing
- Slitting and folding
- Variable data printing
- Inline inspection and quality control

#### **Key Benefits**

- Fully servo driven
- Tailor made and customisable to your specification
- Entry into new markets
- Improves productivity
- Reduces waste
- Consistent high quality print

Talk to one of our engineers who will assist in defining a tailor made solution to match your production needs.