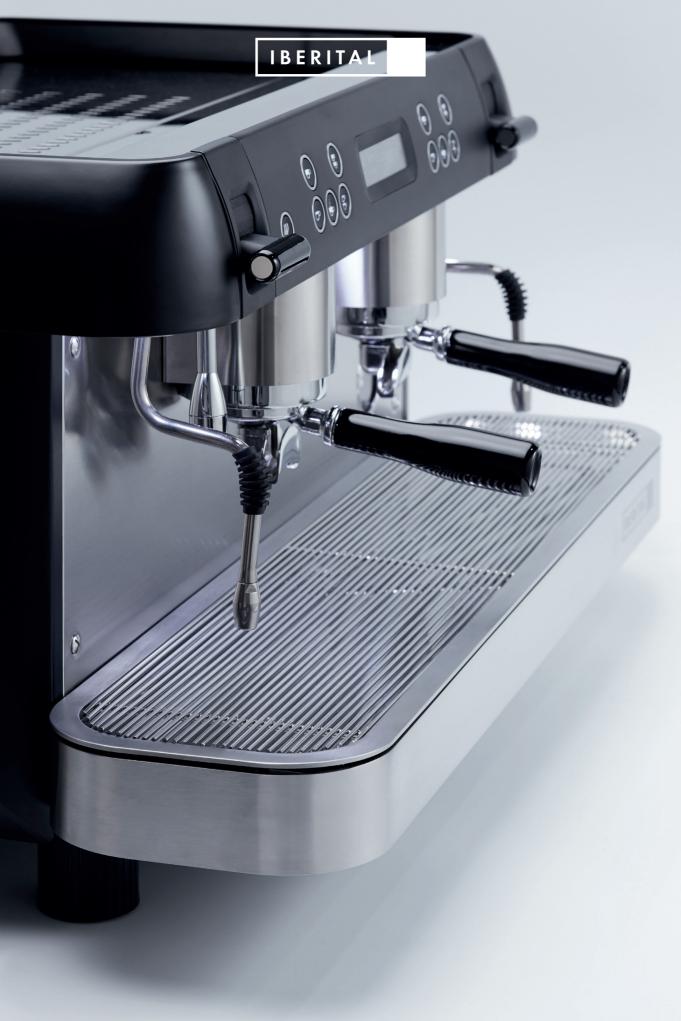

### Expression Pro

DUAL BOILER

## The expression of a perfect coffee is a reliable machine.

Dual boiler system

Thermal insulated boilers and intelligent energy save management

PID Electronic Temperature Control

Pre-infusion profile for each dosage selection. Possibility of selection of the ON/OFF time of pre-infusion

TFT touchscreen display

Touch pad with white leds

Barista area LED lighting

Electronic dosage in millilitres (4 doses + continuous)

Volumetric Control

Ergonomic filter-holder

Steam levers with improved ergonomics and redesigned steam wands

Ergonomic drip tray that increases comfort

Backlit panel

Automatic boiler refill

Boiler drain tap located in the center of the drip tray

Programmable AUTO ON/OFF for each weekday

Quick and easy access to the machine for maintenance