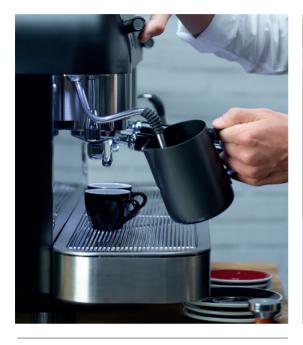

TFT touchscreen display

Touch pad with white leds

Barista area LED lighting

Electronic dosage in millilitres (4 doses + continuous)

Volumetric Control

Ergonomic filter-holder

Steam levers with improved ergonomics and redesigned steam wands