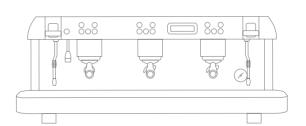

Ask for more information.

| Technical Specifications                             | 2 Groups           | 3 Groups            |
|------------------------------------------------------|--------------------|---------------------|
| Coffee boiler capacity                               | 3 L                | 4 L                 |
| Steam boiler capacity                                | 8.3 L              | 11.5 L              |
| Power                                                | 4200 W             | 4200 W              |
| Weight                                               | 73 Kg              | 87 Kg               |
| Dimensions Lx W x H                                  | 845 x 602 x 455 mm | 1016 x 602 x 455 mm |
| Front distance between legs<br>Side distance: 342 mm | 610 mm             | 780 mm              |