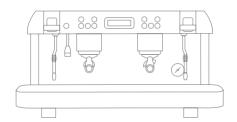

Ask for more information.

| Technical Specifications                             | 2 Groups           | 3 Groups            |
|------------------------------------------------------|--------------------|---------------------|
| Coffee boiler capacity                               | 3 L                | 4 L                 |
| Steam boiler capacity                                | 8.3 L              | 11.5 L              |
| Power                                                | 4200 W             | 4200 W              |
| Weight                                               | 73 Kg              | 87 Kg               |
| Dimensions Lx W x H                                  | 845 x 602 x 455 mm | 1016 x 602 x 455 mm |
| Front distance between legs<br>Side distance: 342 mm | 610 mm             | 780 mm              |