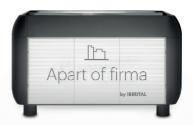

#### Available finishes

Choose between glossy white or matte black shell and a customizable back panel.

Expression Pro includes a backlit option to display the lettering. Customize the back panel of your Expression Pro with any graphic element of your choice.