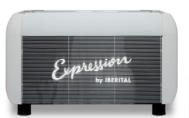

#### Available finishes

Choose between glossy white or matte black shell and a customizable back panel.

Expression Pro includes a backlit option to display the lettering. Customize the back panel of your Expression Pro with any graphic element of your choice.