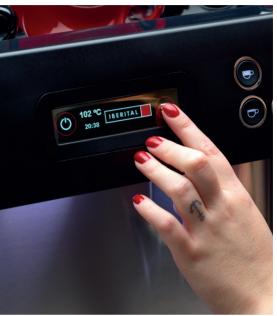

Automate and control the parameters of extraction with Expression Pro's unique touchscreen that provides greater precision. Expression Pro comes

with a dual boiler system, one boiler for coffee and one boiler for hot water and steam. With greater control, the barista can set the correct and precise temperature for serving coffee and ensure high temperature stability, even in peak hours and high demand coffee shops. Make your Expression Pro unique by customizing the back panel with your own claim or logo.

TFT touchscreen display

Touch pad with white leds

Barista area LED lighting

Electronic dosage in millilitres (4 doses + continuous)

Volumetric Control

Ergonomic filter-holder

Steam levers with improved ergonomics and redesigned steam wands