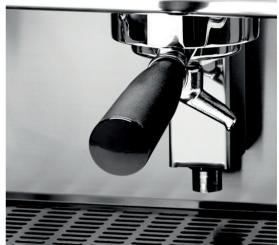

Ergonomic filter-holder

Automatic boiler refill

Improved access to the machine for maintenance

Fast turn steam knobs

Wooden filter-holder and knobs (optional)

IBERITAL Connect (optional)

www.iberital.com | T. +34 93 632 64 55