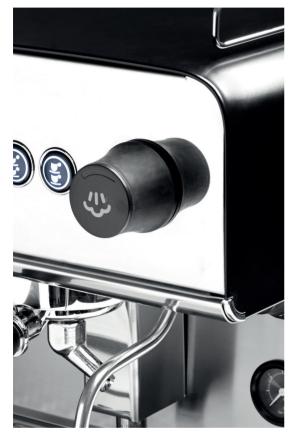

## Functional, Reliable, Powerful & Smart.

Mono boiler system

Electronic dosage (4 doses + continuous)

Volumetric Control

Pre-infusion

New touch pad with white leds

Barista area LED lighting

Stainless steel steam wands

Ergonomic filter-holder

Automatic boiler refill

Improved access to the machine for maintenance

Fast turn steam knobs

Wooden filter-holder and knobs (optional)

IBERITAL Connect (optional)

www.iberital.com | T. +34 93 632 64 55