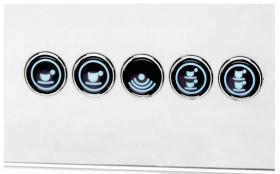

## Functional, Reliable, Powerful & Smart.

Mono boiler system

Electronic dosage (4 doses + continuous)

Volumetric Control

Pre-infusion

New touch pad with white leds

Barista area LED lighting

Stainless steel steam wands