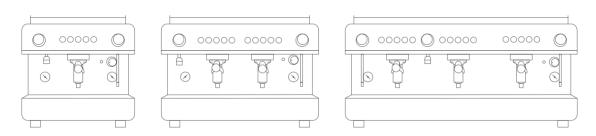

| Technical specifications                             | 1 Group            | 2 Groups   2 Groups-C                    | 3 Groups           |
|------------------------------------------------------|--------------------|------------------------------------------|--------------------|
| Boiler capacity                                      | 6.5 L              | 11 L                                     | 18 L               |
| Power                                                | 1800 W             | 3000 W                                   | 5000 W             |
| Weight                                               | 41 Kg              | 55 Kg   52 Kg                            | 72 Kg              |
| Dimensions Lx W x H                                  | 445 x 508 x 460 mm | 695 x 508 x 460 mm<br>540 x 508 x 460 mm | 870 x 508 x 460 mm |
| Front distance between legs<br>Side distance: 345 mm | 345 mm             | 600 mm   445 mm                          | 772 mm             |