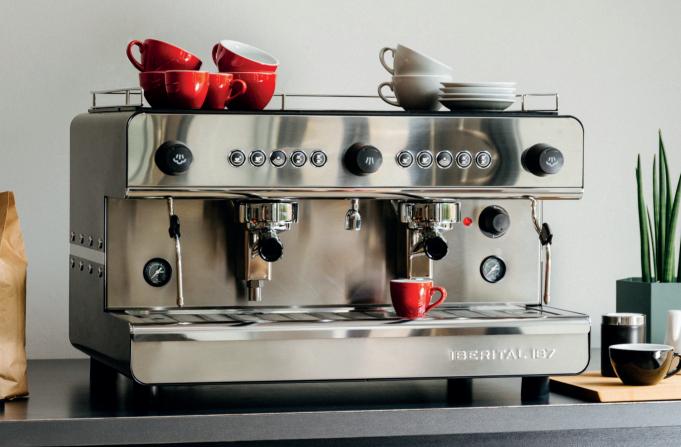

# The perfect machine with a compact design ideal for limited spaces.

Designed for small spaces, the IB7 is the perfect coffee companion. A machine with smart, compact design that retains the robustness and durability of all Iberital products. It is the final piece of the puzzle to make your bar complete.

The IB7 design embodies the vision of a classic 20th-century espresso machine and combines it

with a reliable model built from durable materials and stainless steel panels. Whether you are experiencing IB7 for the first time or ensuring its upkeep, the IB7 fuses ergonomics with smart design to provide best experience.

#### Available finishes

Because everything tastes better with color. Our IB7 adds flavor to any setting with its colorful

finishes. Available in Iberital Red, Glossy White, Tiffany Blue and Pure Black.

Ask for more information.