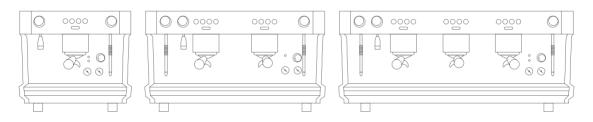

### Iberital Intenz

MONO BOILER

# Designed to withstand intensive use.

Mono boiler system

Electronic dosage (4 doses + continuous)

Volumetric Control

Pre-infusion

Touch pad with blue leds

Barista area LED lighting

Stainless steel steam wands

Ergonomic filter-holder

Automatic boiler refill

Boiler drain tap located in the center of the drip tray

Quick and easy access to the machine for maintenance

Steam and water levers

LCD display extraction timer (optional)

#### Available finishes

Choose between white or black finish.

Ask for more information.

| Technical specifications                             | 1 Group            | 2 Groups           | 3 Groups           |
|------------------------------------------------------|--------------------|--------------------|--------------------|
| Boiler capacity                                      | 6.5 L              | 11L - 14 L*        | 18 L               |
| Power                                                | 1800 W - 2400 W    | 3000 W - 3800 W*   | 5000 W - 6000 W*   |
| Weight                                               | 42 Kg              | 60 Kg - 66 Kg*     | 74 Kg – 80 Kg*     |
| Dimensions Lx W x H                                  | 476 x 585 x 451 mm | 790 x 585 x 451 mm | 964 x 585 x 451 mm |
| Front distance between legs<br>Side distance: 268 mm | 330 mm             | 644 mm             | 818 mm             |