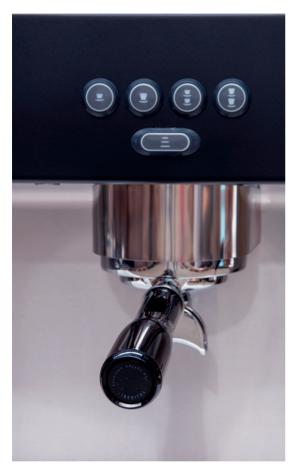

# Designed to withstand intensive use.

Mono boiler system

Electronic dosage (4 doses + continuous)

Volumetric Control

Pre-infusion

Touch pad with blue leds

Barista area LED lighting

Stainless steel steam wands

Ergonomic filter-holder

Automatic boiler refill

Boiler drain tap located in the center of the drip tray

Quick and easy access to the machine for maintenance

Steam and water levers

LCD display extraction timer (optional)