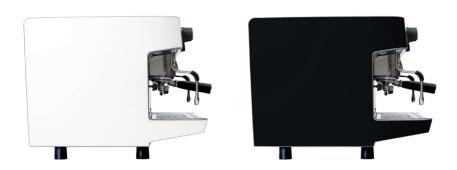

#### Available finishes

Choose between white or black finish.

Ask for more information.

| Technical specifications                             | 1 Group            | 2 Groups           | 3 Groups           |
|------------------------------------------------------|--------------------|--------------------|--------------------|
| Boiler capacity                                      | 6.5 L              | 11L - 14 L*        | 18 L               |
| Power                                                | 1800 W - 2400 W    | 3000 W - 3800 W*   | 5000 W - 6000 W*   |
| Weight                                               | 42 Kg              | 60 Kg - 66 Kg*     | 74 Kg – 80 Kg*     |
| Dimensions Lx W x H                                  | 476 x 585 x 451 mm | 790 x 585 x 451 mm | 964 x 585 x 451 mm |
| Front distance between legs<br>Side distance: 268 mm | 330 mm             | 644 mm             | 818 mm             |