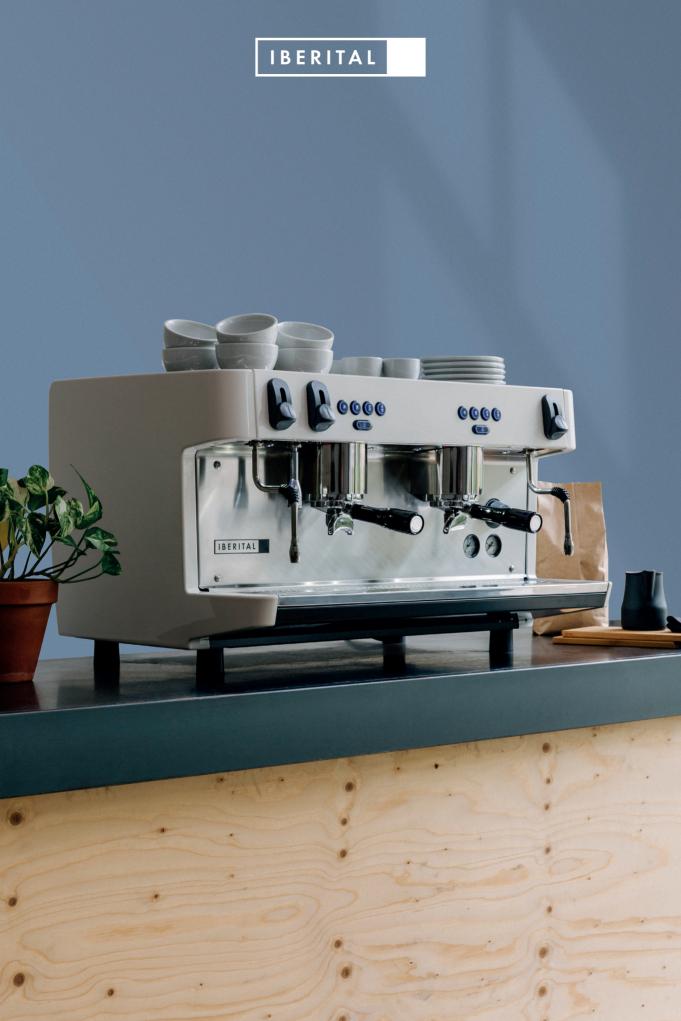

# The stylish and attractive solution with strength and robustness to last.

Iberital Intenz is a machine made to satisfy the most demanding tastes.

Built to withstand intensive use, Iberital Intenz is as robust and precise as it is sophisticated and versatile to meet the highest performance standards.

Every one of the Iberital Intenz's curves exudes style and attention to detail. From its metallic finish, round and smooth to the touch, to its sensitive, ergonomic buttons, and its stylized, lightweight profile. The cohesion between its components gives the a single, uniform structure.

# Designed to withstand intensive use.

Mono boiler system

Electronic dosage (4 doses + continuous)

Volumetric Control

Pre-infusion

Touch pad with blue leds

Barista area LED lighting

Stainless steel steam wands

Ergonomic filter-holder

Automatic boiler refill

Boiler drain tap located in the center of the drip tray

Quick and easy access to the machine for maintenance

Steam and water levers

LCD display extraction timer (optional)