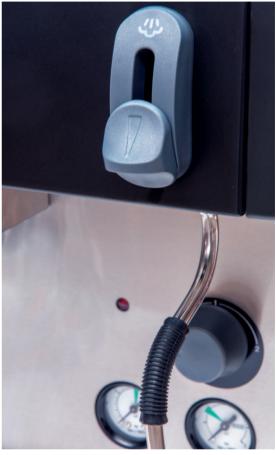

# Designed to withstand intensive use.

Mono boiler system

Electronic dosage (4 doses + continuous)

Volumetric Control

Pre-infusion

Touch pad with blue leds

Barista area LED lighting

Stainless steel steam wands

Ergonomic filter-holder

Automatic boiler refill

Boiler drain tap located in the center of the drip tray

Quick and easy access to the machine for maintenance

Steam and water levers

LCD display extraction timer (optional)