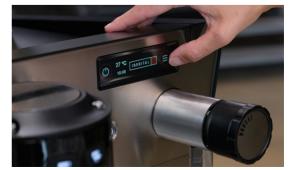

Automate and control the parameters of extraction with Iberital VISTA touchscreen display that provides greater precision.

Iberital VISTA comes with a dual boiler system, one boiler for coffee and one boiler for hot water and steam. With greater control, the barista can set the correct and precise temperature for serving coffee and ensure high temperature stability, even in peak hours and high demand coffee shops.

TFT touchscreen display

Touch pad with white leds

Barista area LED lighting

Electronic dosage in millilitres (4 doses + continuous)

Ergonomic filter-holde

Ergonomic drip tray that increases comfort

Automatic boiler refill