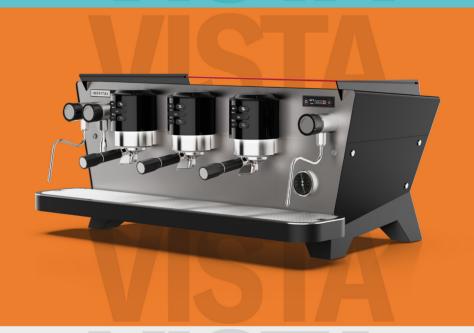

### Speciality coffee lovers, meet power

## Iberital VISTA

DUAL BOILER Technology



# Because your goals are on the horizon, and IBERITAL VISTA is what keeps you moving.

Eco-Designed for comfortable and efficient movement, the height of the Iberital VISTA allows you to better see and interact with the customer, allowing you to effortlessly create a more personalised experience.

Automate and control the parameters of extraction with Iberital VISTA touchscreen display that provides greater precision.

Iberital VISTA comes with a dual boiler system, one boiler for coffee and one boiler for hot water and steam. With greater control, the barista can set the correct and precise temperature for serving coffee and ensure high temperature stability, even in peak hours and high demand coffe