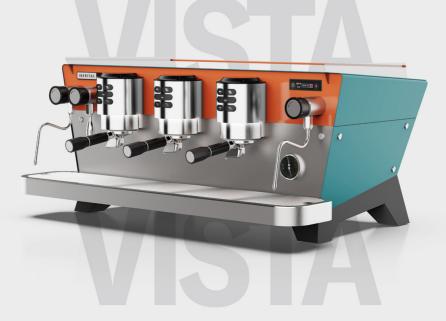

### Speciality coffee lovers, meet power

## Iberital VISTA

DUAL BOILER Technology



# Because your goals are on the horizon, and IBERITAL VISTA is what keeps you moving.

Eco-Designed for comfortable and efficient movement, the height of the Iberital VISTA allows you to better see and interact with the customer, allowing you to effortlessly create a more personalised experience.

Automate and control the parameters of extraction with Iberital VISTA touchscreen display that provides greater precision.

Iberital VISTA comes with a dual boiler system, one boiler for coffee and one boiler for hot water and steam. With greater control, the barista can set the correct and precise temperature for serving coffee and ensure high temperature stability, even in peak hours and high demand coffee