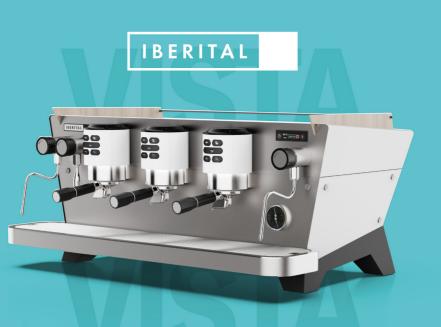

### Speciality coffee lovers, meet power

## Iberital VISTA

DUAL BOILER Technology



# Because your goals are on the horizon, and IBERITAL VISTA is what keeps you moving.

Eco-Designed for comfortable and efficient movement, the height of the Iberital VISTA allows you to better see and interact with the customer, allowing you to effortlessly create a more personalised experience.

Automate and control the parameters of extraction with Iberital VISTA touchscreen display that provides greater precision.

Iberital VISTA comes with a dual boiler system, one boiler for coffee and one boiler for hot water and steam. With greater control, the barista can set the correct and precise temperature for serving coffee and ensure high temperature stability, even in peak hours and high demand cof