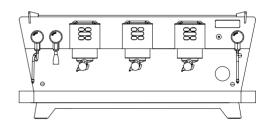

# Connect with your customers with speciality coffee

Boiler drain tap located in the center of the drip tray

Programmable AUTO ON/OFF for each weekday

Quick and easy access to the machine for maintenance

New ergonomic steam controls

Volumetric Control

Cup warmer

IBERITAL Connect (optional)

Dual boiler system

Thermal insulated boilers and intelligent energy save management

PID Electronic Temperature Control

Pre-infusion profile for each dosage selection. Possibility of selection of the ON/OFF time of pre-infusion

TFT touchscreen display

Touch pad with white leds

Barista area LED lighting

Electronic dosage in millilitres (4 doses + continuous)

Ergonomic filter-holde

Ergonomic drip tray that increases comfort

Automatic boiler refill