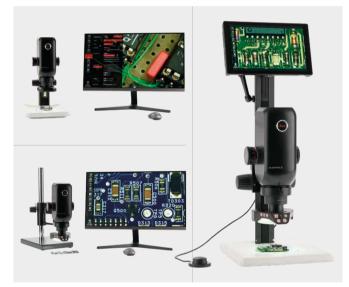

### Adaptable for your different tasks

Customize Emspira 3 to the demands of many samples and easily adapt it to the changing needs of specific applications, thanks to its modular design and large variety of accessories.

### Go smoothly from overview to details

- > Quickly change sample field of view with 8:1 zoom range
- > Help to ensure correct measurements with encoded zoom

Emspira 3 is adaptable to your requirements – available in different configurations.