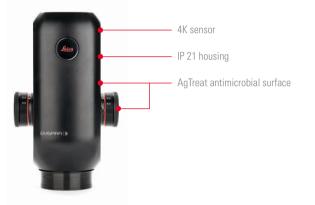

### Designed for robustness

Uptime is maximized as the robust and reliable design minimizes maintenance due to low wear and tear. The robust IP 21 housing of Emspira 3 protects its internal optics and mechanics from industrial environments. Its AgTreat antimicrobial surface also reduces the risk of spreading germs among users.

### Ergonomic workplace

- > View live images (with no eyepieces), displayed at up to 60 fps, in 4K resolution directly on a monitor
- > Inspect in a comfortable way with less strain