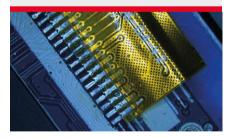

### Go smoothly from overview to details

- > Quickly change sample field of view with 8:1 zoom range
- > Help to ensure correct measurements with encoded zoom

Emspira 3 is adaptable to your requirements – available in different configurations.