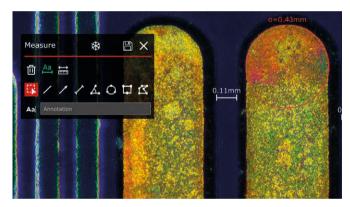

Measurements done with the integrated on-screen display in stand-alone mode

### Annotate images without a PC

- Add annotations directly to the image using the integrated on-screen display
- > Easily highlight features and areas of interest on the sample by adding comments and conclusions, as text and graphical elements, to the image

#### Measure directly during visual inspection without a PC

In stand-alone mode, measure multiple regions on the sample in the live image