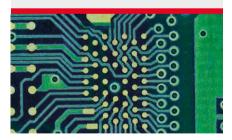

### Use the illumination that works for your sample

> Reveal relevant details with the appropriate illumination