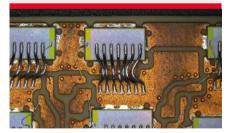

### Designed for robustness

Uptime is maximized as the robust and reliable design minimizes maintenance due to low wear and tear. The robust IP 21 housing of Emspira 3 protects its internal optics and mechanics from industrial environments. Its AgTreat antimicrobial surface also reduces the risk of spreading germs among users.