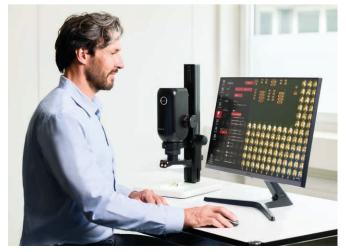

### Just use it - designed for everyone

Emspira 3 is designed for users of any skill level and the system can be operated intuitively with minimal training, saving you time and effort. Work according to your preferred style – using a mouse, keyboard, touch display, and hand / foot switch.

### Ergonomic workplace

- > View live images (with no eyepieces), displayed at up to 60 fps, in 4K resolution directly on a monitor
- > Inspect in a comfortable way with less strain