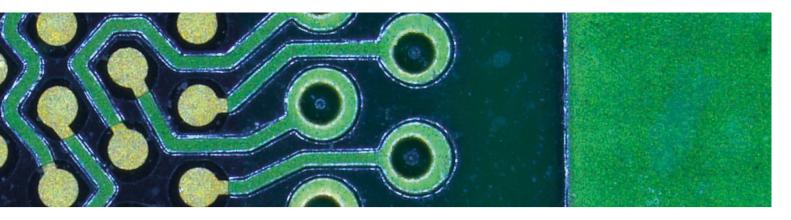

by adding comments and conclusions, as text and graphical elements, to the image

### Automatically save images on your network

- > Save images and results from inspection directly to your local network via ethernet connectivity for fast storage
- Simultaneously take and share images with a single press of a button using the optional hand/foot switch

### Share results via email with one click

> Easily share documentation directly with email contacts without a PC

#### Measure directly during visual inspection without a PC

In stand-alone mode, measure multiple regions on the sample in the live image

#### Directly compare to references with a single click

> For easier decisions, compare the live image to reference images or customized overlays to check if parts are within tolerances



## COVER YOUR INSPECTION NEEDS FLEXIBLY

### Adaptable for your different tasks

Customize Emspira 3 to the demands of many samples and easily adapt it to the changing needs of specific applications, thanks to its modular design and large variety of accessories.



### Use the illumination that works for your sample

> Reveal relevant details with the appropriate illumination

### Go smoothly from overview to details

- > Quickly change sample field of view with 8:1 zoom range
- > Help to ensure correct measurements with encoded zoom

Emspira 3 is adaptable to your requirements – available in different configurations.

### Just use it - designed for everyone

Emspira 3 is designed for users of any skill level and the system can be operated intuitively with minimal training, saving you ti