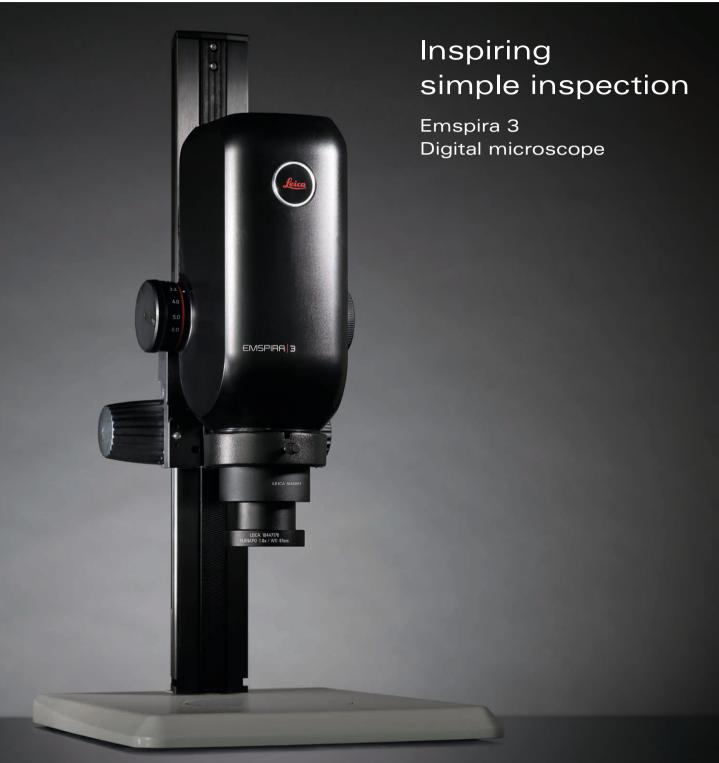

# From Eye to Insight

reddot winner 2022

Emspira 3 digital microscope empowers users to streamline inspection processes, cover inspection needs flexibly, and work in a confident and reliable way, with a single system.