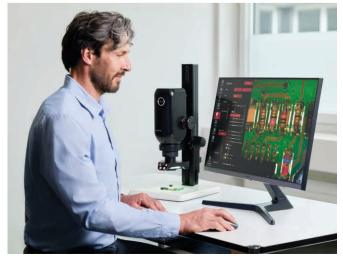

### Ergonomic workplace

- > View live images (with no eyepieces), displayed at up to 60 fps, in 4K resolution directly on a monitor
- > Inspect in a comfortable way with less strain