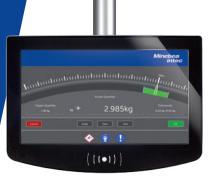

#### **Compact scales**

With large, bright displays and a traffic light system for highly convenient operation

#### Weight indicator

Reliable, precise weighing results in an instant