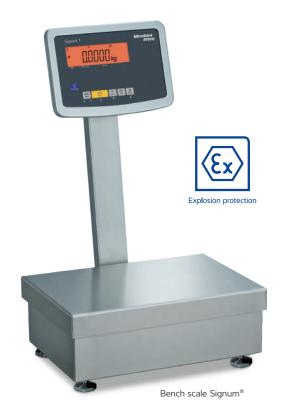

#### Bench scale Signum®

The bench scale Signum® has been specifically developed as a compact solution for a variety of industries. All scales in the range are based on strain-gauge (SG) or electromagnetic force compensation (EMFC) technology. Within everyday weighing applications, they stand out thanks to their short measurement times, flexibility and safety. The indicator can be set up according to the use regardless of location of the platform and can even be mounted on a stand. Our customers can choose between models with Supreme, Advanced or Regular specifications, depending on the level of precision required. They can also choose from:

- Three easy-to-use indicators with varying usage levels
- IP43 or IP65 protection classes
- A variety of finishes, e.g. stainless steel
- Load ranges of between 0.6 kg and 65 kg
- Readability from 0.001 g to 10 g
- Platforms in various designs and sizes
- Verification mode and explosion-proof solutions
- A wide range of interfaces
- An extensive range of accessories, options and add-ons

# **Explosion-proof solutions**

For devices to be used safely in potentially explosive environments, their safety levels have to be compatible with local safety requirements. As a reliable partner for industry, Minebea Intec holds international approvals such as IECEx, ATEX, NEC, CEC and NEPSI, as well as a comprehensive range of industrial bench and floor scales for potentially explosive environments. All scales can be used as explosion-proof solutions in EX zones 1 and 21.