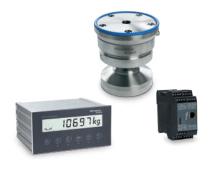

#### Bench and floor scale Midrics®

The bench and floor scale Midrics<sup>®</sup> is durable, has a long product lifetime and is easy to clean. The indicator can be set up according to the use regardless of location of the platform and can even be mounted on a stand. Choose between:

- Diverse selection of indicators and platforms
- IP65 or IP67/IP68 protection classes
- Load ranges of between 3 kg and 3 t
- Readability from 0.2 g to 200 g
- Verification mode
- A range of resolutions from 3,000 d to 15,000 d
- A wide range of interfaces
- An extensive range of accessories, options and add-ons