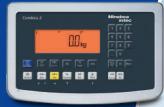

#### Indicator Combics® 2

For demanding weighing solutions

- 14-segment display
- High-contrast LCD display with backlight
- Also available as an explosion-proof solution