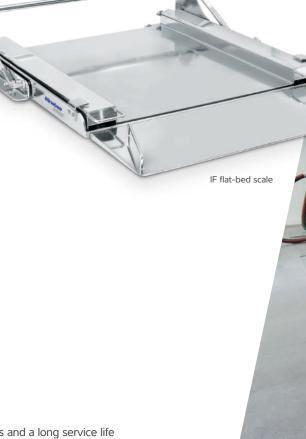

# Industrial floor scales

Industrial floor scales are characterised by extremely large platforms and are suitable for all sectors in which heavy and bulky loads have to be weighed. In the shape of the floor scales Combics® and Midrics®, along with the flat-bed scale IF and the pallet scale IU, Minebea Intec offers a raft of weighing solutions - including for potentially explosive environments.

#### Flat-bed scale IF

The flat-bed scale IF has been developed for the maximum possible ground-level use in the smallest possible space. It is a high-quality, flexible and mobile weighing station, which can be used anywhere in the production process where reliable measurements and hygienic solutions are required. Its benefits and options are: