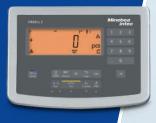

#### Indicators Midrics®

- Midrics 1 for simple weighing solutions, with backlit LCD display
- Midrics 2 for complex weighing solutions, with backlit LCD display, numerical keyboard and comprehensive application software

Indicator Midrics® 2