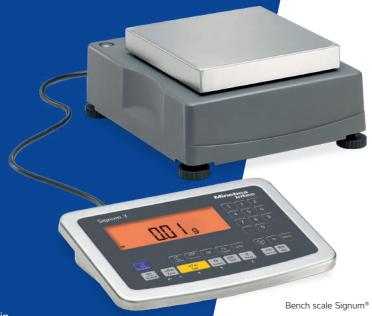

#### Bench scale Signum®

The bench scale Signum® has been specifically developed as a compact solution for a variety of industries. All scales in the range are based on strain-gauge (SG) or electromagnetic force compensation (EMFC) technology. Within everyday weighing applications, they stand out thanks to their short measurement times, flexibility and safety. The indicator can be set up according to the use regardless of location of the platform and can even be mounted on a stand. Our customers can choose between models with Supreme, Advanced or Regular specifications, depending on the level of precision required. They can also choose from:

- Three easy-to-use indicators with varying usage levels
- IP43 or IP65 protection classes
- A variety of finishes, e.g. stainless steel
- Load ranges of between 0.6 kg and 65 kg
- Readability from 0.001 g to 10 g
- Platforms in various designs and sizes
- Verification mode and explosion-proof solutions
- A wide range of interfaces
- An extensive range of accessories, options and add-ons