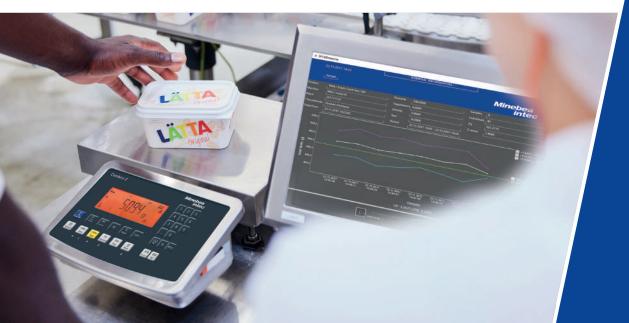

## Industrial bench and floor scales

Minebea Intec has decades of experience in the industrial scales sector. Our proven German Quality scales are robust and highly accurate, and they have exceptionally short weighing times. This means they don't just help our customers to make their processes faster and more accurate - all our industrial scales also ensure accurate, stable and reproducible measurements over the long term.

#### Quality is our best product

Our aim is to deliver products of premium quality to our customers. One way we do this is by checking our quality standards regularly and thoroughly. As part of the final completion process, every device goes through a comprehensive and detailed testing programme. Internal product audits are also carried out regularly. Management systems at all Minebea Intec facilities meet the requirements of DIN EN ISO 9001 at the very least, and are part of our company policy.

#### Adjustment, calibration and conformity assessment

Many of Minebea Intec's industrial scales are equipped with a built-in motorised calibration weight. This allows the scales' accuracy to be checked at the touch of a button without the need for an additional test weight. The sensitivity of the scales can also be easily calibrated by touching a button. To ensure that legal requirements are complied with and that weighing results are traceable, we can also provide calibration and conformity assessments (previously verification) of scales during servicing. Our expertise in this area is backed up by the following certificates and accreditations: