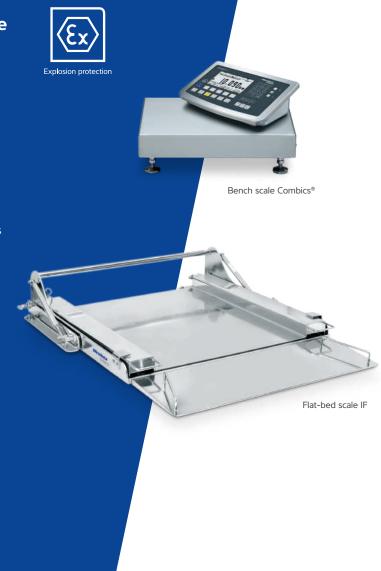

#### Bench and floor scale Combics®

The bench and floor scale Combics® combines precision and versatility. All platforms are equipped with proven precision strain-gauge technology, and some models have high-resolution electromechanical force compensation. The modular design allows for maximum flexibility to install the indicator and platform separately as well as targeted replacement of individual components. Choose between:

#### Flat-bed scale IF

The flat-bed scale IF has been developed for the maximum possible ground-level use in the smallest possible space. It is a high-quality, flexible and mobile weighing station, which can be used anywhere in the production process where reliable measurements and hygienic solutions are required. Its benefits and options are:

# **Explosion-proof solutions**

For devices to be used safely in potentially explosive environments, their safety levels have to be compatible with local safety requirements. As a reliable partner for industry, Minebea Intec holds international approvals such as IECEx, ATEX, NEC, CEC and NEPSI, as well as a comprehensive range of industrial bench and floor scales for potentially explosive environments. All scales can be used as explosion-proof solutions in EX zones 1 and 21.