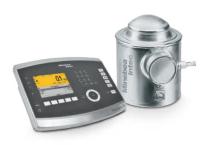

#### Bench and floor scale Combics®

The bench and floor scale Combics® combines precision and versatility. All platforms are equipped with proven precision strain-gauge technology, and some models have high-resolution electromechanical force compensation. The modular design allows for maximum flexibility to install the indicator and platform separately as well as targeted replacement of individual components. Choose between:

- Three easy-to-use indicators for various requirements
- A variety of finishes, e.g. stainless steel
- Load ranges of between 3 kg and 3 t
- Readability from 0.05 g to 200 g
- Platforms in various designs and sizes
- A range of resolutions from 3,000 d to 340,000 d
- Verification mode and explosion-proof solutions
- An extensive range of accessories, options and add-ons

Floor scale Combics®

Indicator Combics® 1

Indicator Combics® 2

Indicator Combics® 3

Explosion protection

Bench scale Combics®