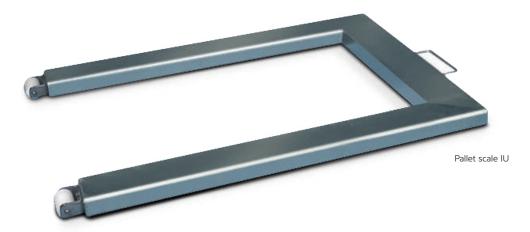

# Pallet scale IU

The pallet scale IU comes in 48 basic models, allowing us to offer an individual weighing solution for the widest possible range of industry requirements at any time. The range is rounded off by a comprehensive choice of additional options:

- A variety of finishes, e.g. stainless steel
- Explosion-proof solutions
- IP65 or IP68 protection classes
- Resolution from 15,000 d to 30,000 d, 1 x 3,000 e and 2 x 3,000 e

- Load ranges of between 300 kg and 3,000 kg
- Sheet inserts and additional stands available on request
- Custom specifications available on request

#### Why a pallet scale from Minebea Intec?

- Easy handling
- Hygienic design
- Tough and robust for use with aggressive substances
- Rollers for mobility
- Reliable construction guaranteeing low maintenance costs and a long service life