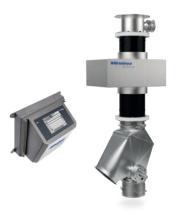

#### Flat-bed scale IF

The flat-bed scale IF has been developed for the maximum possible ground-level use in the smallest possible space. It is a high-quality, flexible and mobile weighing station, which can be used anywhere in the production process where reliable measurements and hygienic solutions are required. Its benefits and options are:

- Custom specifications available on request
- A variety of finishes, e.g. stainless steel
- Verification mode and explosion-proof solutions
- IP65, IP68 or IP69 protection classes
- Resolution up to 30,000 d and up to 2 x 3,000 e in situations where verification is required
- Load ranges of between 150 kg and 3,000 kg
- Platforms in various designs and sizes

- Ergonomic design for easy handling
- Hygienic Design, e.g. for use in clean rooms
- Tough and robust for use with aggressive substances
- Easy dry and wet cleaning
- Rollers and steering drawbar for mobility
- Reliable construction guaranteeing low maintenance costs and a long service life