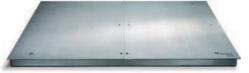

# Industrial floor scales

Industrial floor scales are characterised by extremely large platforms and are suitable for all sectors in which heavy and bulky loads have to be weighed. In the shape of the floor scales Combics® and Midrics®, along with the flat-bed scale IF and the pallet scale IU, Minebea Intec offers a raft of weighing solutions - including for potentially explosive environments.

#### Flat-bed scale IF

The flat-bed scale IF has been developed for the maximum possible ground-level use in the smallest possible space. It is a high-quality, flexible and mobile weighing station, which can be used anywhere in the production process where reliable measurements and hygienic solutions are required. Its benefits and options are:

- Custom specifications available on request
- A variety of finishes, e.g. stainless steel
- Verification mode and explosion-proof solutions
- IP65, IP68 or IP69 protection classes
- Resolution up to 30,000 d and up to 2 x 3,000 e in situations where verification is required
- Load ranges of between 150 kg and 3,000 kg
- Platforms in various designs and sizes

- Ergonomic design for easy handling
- Hygienic Design, e.g. for use in clean rooms
- Tough and robust for use with aggressive substances
- Easy dry and wet cleaning
- Rollers and steering drawbar for mobility
- Reliable construction guaranteeing low maintenance costs and a long service life