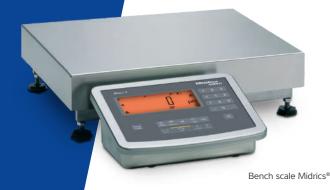

#### Bench and floor scale Midrics®

The bench and floor scale Midrics<sup>®</sup> is durable, has a long product lifetime and is easy to clean. The indicator can be set up according to the use regardless of location of the platform and can even be mounted on a stand. Choose between:

- Diverse selection of indicators and platforms
- IP65 or IP67/IP68 protection classes
- Load ranges of between 3 kg and 3 t
- Readability from 0.2 g to 200 g
- Verification mode
- A range of resolutions from 3,000 d to 15,000 d
- A wide range of interfaces
- An extensive range of accessories, options and add-ons