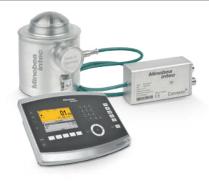

#### Bench and floor scale Combics®

The bench and floor scale Combics® combines precision and versatility. All platforms are equipped with proven precision strain-gauge technology, and some models have high-resolution electromechanical force compensation. The modular design allows for maximum flexibility to install the indicator and platform separately as well as targeted replacement of individual components. Choose between:

- Three easy-to-use indicators for various requirements
- A variety of finishes, e.g. stainless steel
- Load ranges of between 3 kg and 3 t
- Readability from 0.05 g to 200 g
- Platforms in various designs and sizes
- A range of resolutions from 3,000 d to 340,000 d
- Verification mode and explosion-proof solutions
- An extensive range of accessories, options and add-ons

Floor scale Combics®

Indicator Combics® 1

Indicator Combics® 2

Indicator Combics® 3

Explosion protection

Bench scale Combics®