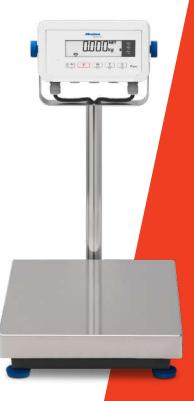

## Industrial bench and floor scales

Minebea Intec has decades of experience in the industrial scales sector. Our proven German Quality scales are robust and highly accurate, and they have exceptionally short weighing times. This means they don't just help our customers to make their processes faster and more accurate - all our industrial scales also ensure accurate, stable and reproducible measurements over the long term.

#### Bench and floor scale Combics®

The bench and floor scale Combics® combines precision and versatility. All platforms are equipped with proven precision strain-gauge technology, and some models have high-resolution electromechanical force compensation. The modular design allows for maximum flexibility to install the indicator and platform separately as well as targeted replacement of individual components. Choose between:

#### Bench and floor scale Midrics®

The bench and floor scale Midrics<sup>®</sup> is durable, has a long product lifetime and is easy to clean. The indicator can be set up according to the use regardless of location of the platform and can even be mounted on a stand. Choose between: