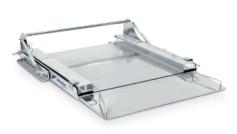

# Pallet scale IU

The pallet scale IU comes in 48 basic models, allowing us to offer an individual weighing solution for the widest possible range of industry requirements at any time. The range is rounded off by a comprehensive choice of additional options:

- A variety of finishes, e.g. stainless steel
- Explosion-proof solutions
- IP65 or IP68 protection classes
- Resolution from 15,000 d to 30,000 d, 1 x 3,000 e and 2 x 3,000 e

- Load ranges of between 300 kg and 3,000 kg
- Sheet inserts and additional stands available on request
- Custom specifications available on request

#### Why a pallet scale from Minebea Intec?

- Easy handling
- Hygienic design
- Tough and robust for use with aggressive substances
- Rollers for mobility
- Reliable construction guaranteeing low maintenance costs and a long service life