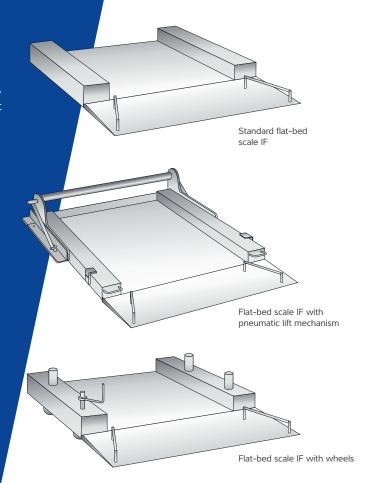

# Various designs and options for customised solutions

#### Standard flat-bed scale IF

Low platform height and very short ramp with minimal incline to save on space. Available with drive-through protection, additional transport handles and rollers, among other options.

# Flat-bed scale IF with pneumatic lift mechanism

Ideal for stationary use. For complete cleaning of the scale and floor, the platform is just folded up. Available with a second ramp or as a weighing solution for operation by one person, among other options.

#### Flat-bed scale IF with rollers

The version with retractable rollers can be pushed by one person, making it ideal for use in a number of different locations and for easy floor cleaning. Available with retractable rollers or steering drawbar and drive-through protection, among other options.