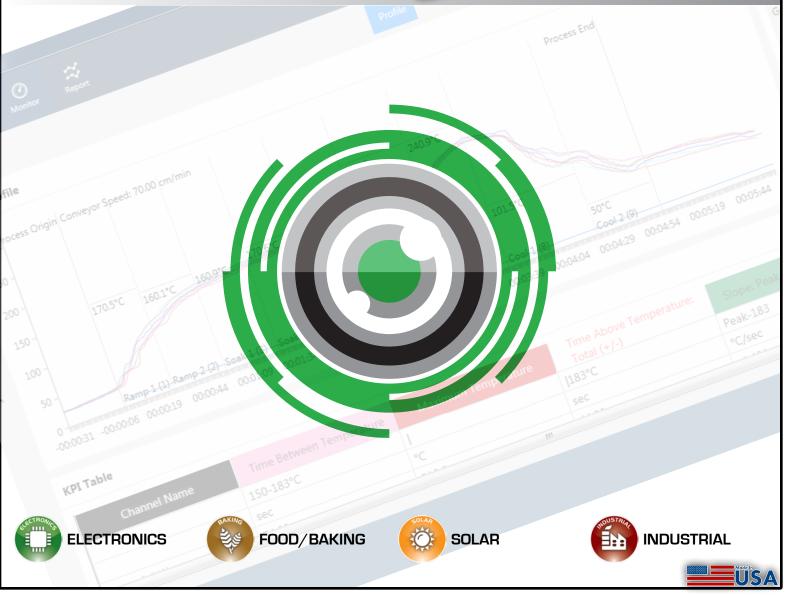

## **OvenSENTINEL**<sup>TM</sup>

New product innovation from ECD

OvenSENTINEL™, the latest continuous monitoring solution from ECD, sets the new standard in reflow process monitoring and product traceability. OvenSENTINEL™ leapfrogs competitor product to deliver un-matched measurement and visibility - down to the board and profile specification level - isolating and analyzing potentially damaging process variations. Completely customizable with user-specified dashboards, expanded sensor inputs, and flexible data extractions. OvenSENTINEL™ allows detailed and actionable reflow process oversight.