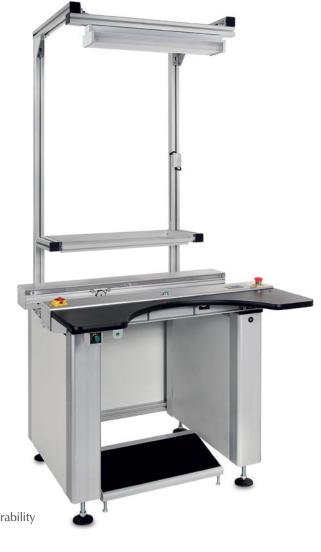

- User friendly 'soft touch' LED membrane control panel
- Modular design
- Stability enhanced by 'robust design'
- Laser carved stainless steel side guides for superior quality and durability
- PCB inspection mode provided
- Smooth and parallel width adjustment
- Different lengths available upon request
- Multi-zone concept available upon request
- Equipped with lighting features, single layer part tray and adjustable foot rest
- Variable speed control
- SMEMA compatible
- Patented (SG Patent No.: 91261)

| SPECIFICATIONS    |                                                                                                                                |  |  |  |
|-------------------|--------------------------------------------------------------------------------------------------------------------------------|--|--|--|
| Description       | This unit is used to link between SMD machines or board handling units. It also allows manual assembly work to be carried out. |  |  |  |
| Conveyor Concept  | Belt                                                                                                                           |  |  |  |
| Conveyor Speed    | 0.5 - 14 m/min. or specify                                                                                                     |  |  |  |
| Conveyor Length   | 1000 mm or specify                                                                                                             |  |  |  |
| Power Source      | 100, 230VAC 1Ph                                                                                                                |  |  |  |
| Power Consumption | 200VA max.                                                                                                                     |  |  |  |