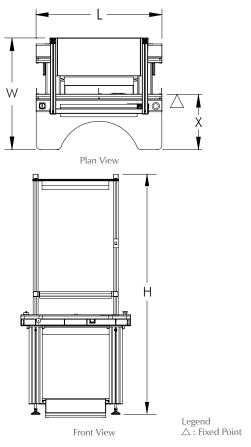

| Size | Model No. | Machine Dimension (mm)<br>L x W x H | Fixed Point to Front<br>Dimension (X) | Weight<br>(Approximately) |
|------|-----------|-------------------------------------|---------------------------------------|---------------------------|
| M    | NTM1800-M | 1000 x 887 x 2190                   | 438 mm                                | 110 kg                    |
| L    | NTM1800-L | 1000 x 1044 x 2190                  | 438 mm                                | 120 kg                    |