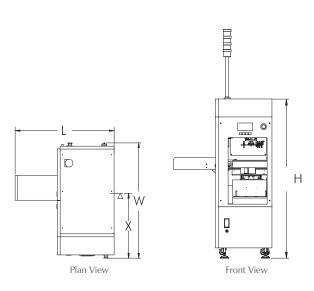

Legend △ : Fixed Point

| SPECIFICATIONS            |                                                                      |  |  |  |
|---------------------------|----------------------------------------------------------------------|--|--|--|
| Description               | This unit is used for loading of substrates, leadframes or carriers. |  |  |  |
| Magazine                  | Specify upon order                                                   |  |  |  |
| No. of Magazines          | Depends on magazine type                                             |  |  |  |
| Loading Time              | Average 8 seconds (excluding interleaf)                              |  |  |  |
| Magazine Change-over Time | Average 20 seconds                                                   |  |  |  |
| Indexing Pitch            | 1 - 4 (5mm pitch) or specify                                         |  |  |  |
| Power Source              | 100, 230VAC 1Ph                                                      |  |  |  |
| <b>Power Consumption</b>  | 1000VA max.                                                          |  |  |  |
| Air Consumption           | 15 ltr/min.                                                          |  |  |  |

| Size | Model No. | Machine Dimension (mm)<br>L x W x H | Fixed Point to Front<br>Dimension (X) | Weight<br>(Approximately) |
|------|-----------|-------------------------------------|---------------------------------------|---------------------------|
| М    | NTM4413LM | 955 x 1120 x 1550                   | 660 mm                                | 340 kg                    |