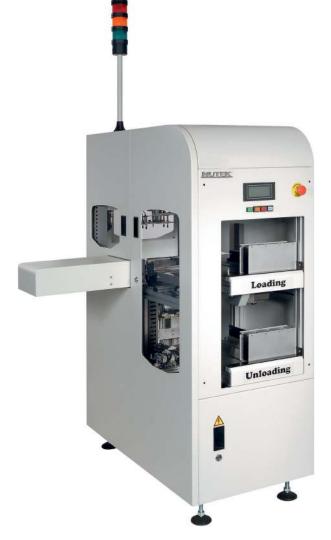

## STACK LEADFRAME/ MAGAZINE LOADER

## **Features**

- Applicable to various substrates, leadframes or carriers
- Applicable to handle magazine of various sizes
- 'Servo Control' lifting/traversing motion
- High speed and precise indexing
- Easy loading or unloading of magazines
- Stores up to 10 different types of magazine dimensions
- Operation selectable between magazine or stack
- User friendly touch screen panel
- Fast product change-over cycle
- ❖ SMEMA compatible