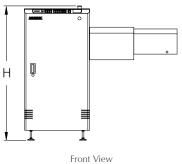

| Size | Model No. | Machine Dimension (mm)<br>L x W x H | Fixed Point to Front<br>Dimension (X) | Weight<br>(Approximately) |
|------|-----------|-------------------------------------|---------------------------------------|---------------------------|
| M    | NTM3600-M | 1500 x 780 x 1330                   | 292 mm                                | 230 kg                    |
| L    | NTM3600-L | 1500 x 930 x 1330                   | 292 mm                                | 250 kg                    |