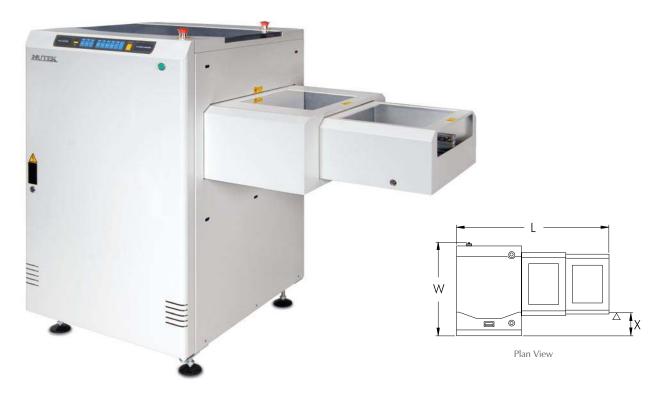

Legend △: Fixed Point

| SPECIFICATIONS    |                                                                                          |  |  |  |
|-------------------|------------------------------------------------------------------------------------------|--|--|--|
| Description       | This unit is used when a passage way is required in a production line (fully automatic). |  |  |  |
| Cycle Time        | Retract: 12 seconds<br>Extend: 12 seconds                                                |  |  |  |
| Power Source      | 100, 230VAC 1Ph                                                                          |  |  |  |
| Power Consumption | 250VA max.                                                                               |  |  |  |
| Air Pressure      | 4 - 6 bar                                                                                |  |  |  |
| Air Consumption   | 16 ltr/min. max.                                                                         |  |  |  |

| Size | Model No. | Machine Dimension (mm)<br>L x W x H | Fixed Point to Front<br>Dimension (X) | Weight<br>(Approximately) |
|------|-----------|-------------------------------------|---------------------------------------|---------------------------|
| M    | NTM3600-M | 1500 x 780 x 1330                   | 292 mm                                | 230 kg                    |
| L    | NTM3600-L | 1500 x 930 x 1330                   | 292 mm                                | 250 kg                    |