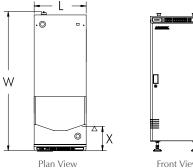

Legend △ : Fixed Point

| SPECIFICATIONS    |                                                                                          |  |  |
|-------------------|------------------------------------------------------------------------------------------|--|--|
| Description       | This unit is used to redirect flow of PCBs into different channels in a production line. |  |  |
| Cycle Time        | Depends on traversing distance                                                           |  |  |
| Power Source      | 100, 230VAC 1Ph                                                                          |  |  |
| Power Consumption | 250VA max.                                                                               |  |  |

| Size | Model No. | Machine Dimension (mm)<br>L x W x H | Fixed Point to Front<br>Dimension (X) | Weight<br>(Approximately)         |
|------|-----------|-------------------------------------|---------------------------------------|-----------------------------------|
| М    | NTM0900-M | 500 x W x 1100                      | 234 mm                                | depends on<br>traversing distance |
| L    | NTM0900-L | 653 x W x 1100                      | 234 mm                                | depends on<br>traversing distance |