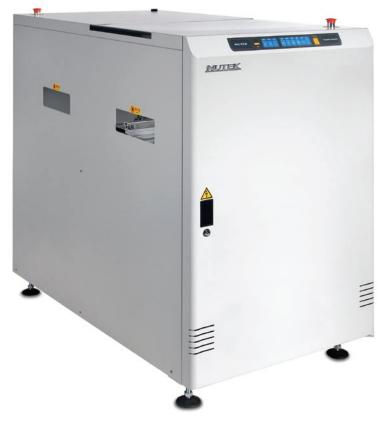

## TRAVERSER/ Shuttle Conveyor

## Features

- Surrounded with covers to provide highest level of safety
- User friendly 'soft touch' LED membrane control panel
- Swift, smooth and precise operations (frequency inverter controller)
- PCB traffic flows can be customised
- Smooth and parallel width adjustment
- SMEMA compatible

Legend △ : Fixed Point

| SPECIFICATIONS    |                                                                                          |  |  |
|-------------------|------------------------------------------------------------------------------------------|--|--|
| Description       | This unit is used to redirect flow of PCBs into different channels in a production line. |  |  |
| Cycle Time        | Depends on traversing distance                                                           |  |  |
| Power Source      | 100, 230VAC 1Ph                                                                          |  |  |
| Power Consumption | 250VA max.                                                                               |  |  |