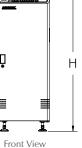

| Size | Model No. | Machine Dimension (mm)<br>L x W x H | Fixed Point to Front<br>Dimension (X) | Weight<br>(Approximately)         |
|------|-----------|-------------------------------------|---------------------------------------|-----------------------------------|
| М    | NTM0900-M | 500 x W x 1100                      | 234 mm                                | depends on<br>traversing distance |
| L    | NTM0900-L | 653 x W x 1100                      | 234 mm                                | depends on<br>traversing distance |