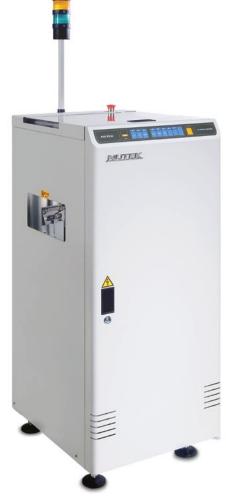

## BARE BOARD LOADER/ WITH PASS THROUGH MODE

## **Features**

- Surrounded with covers to provide highest level of safety
- Top safety cover can be opened for easy access to hardware during maintenance
- User friendly 'soft touch' LED membrane control panel
- Adjustable suction positions provide better grips of PCBs
- Smooth and parallel width adjustment
- Small machine footprint
- SMEMA compatible