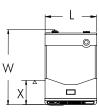

Plan View

Legend △ : Fixed Point

\* Tower light (optional)

| SPECIFICATIONS      |                                                                    |  |  |  |
|---------------------|--------------------------------------------------------------------|--|--|--|
| Description         | This unit is used for loading of bare PCBs to the production line. |  |  |  |
| Maximum PCBs Height | 220 mm                                                             |  |  |  |
| Cycle Time          | Average 10 seconds                                                 |  |  |  |
| Power Source        | 100, 230VAC 1Ph                                                    |  |  |  |
| Power Consumption   | 150VA max.                                                         |  |  |  |
| Air Pressure        | 6 bar                                                              |  |  |  |
| Air Consumption     | 90 ltr/min. max.                                                   |  |  |  |

| Size | Model No.                | Machine Dimension (mm)<br>L x W x H | Fixed Point to Front<br>Dimension (X) | Weight<br>(Approximately) |
|------|--------------------------|-------------------------------------|---------------------------------------|---------------------------|
| M    | NTM0200-M                | 500 x 730 x 1330                    | 234 mm                                | 110 kg                    |
| L    | NTM0200-L                | 653 x 870 x 1330                    | 234 mm                                | 140 kg                    |
| M    | NTM0200PM (Pass through) | 500 x 730 x 1330                    | 234 mm                                | 110 kg                    |
| L    | NTM0200PL (Pass through) | 653 x 870 x 1330                    | 234 mm                                | 140 kg                    |