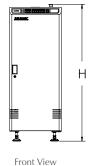

| Size | Model No.                | Machine Dimension (mm)<br>L x W x H | Fixed Point to Front<br>Dimension (X) | Weight<br>(Approximately) |
|------|--------------------------|-------------------------------------|---------------------------------------|---------------------------|
| M    | NTM0200-M                | 500 x 730 x 1330                    | 234 mm                                | 110 kg                    |
| L    | NTM0200-L                | 653 x 870 x 1330                    | 234 mm                                | 140 kg                    |
| M    | NTM0200PM (Pass through) | 500 x 730 x 1330                    | 234 mm                                | 110 kg                    |
| L    | NTM0200PL (Pass through) | 653 x 870 x 1330                    | 234 mm                                | 140 kg                    |